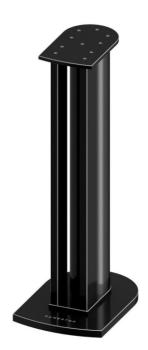

#### Specifications sheet

Binom-Stand - a solution specifically designed for use with our Binom-1 loudspeaker. This corresponds to the specially selected height of latter, which allows to positioned the driver exactly at the ears of the listener. The massive construction, made from special aluminum alloy, ensures complete uncoupling of the systems from the floor. All structural elements are made of solid aluminum blocks. This solution avoids a welded joint in the design and give the possibility to mount the entire construction using screws only. The massive 20 mm baseplate provides a stable loudspeaker position on the floor. Exquisite appearance of products, in combination with anthracite anodized coating, are designed to give an exasthetics to your interior.

Key features:

- ultimate construction made from solid aluminum blocks
- complete absence of welded joints
- assembling using screws only
- massive 20 mm baseplate
- black anthracite anodized coating
- engraved logo
- exquisite appearance