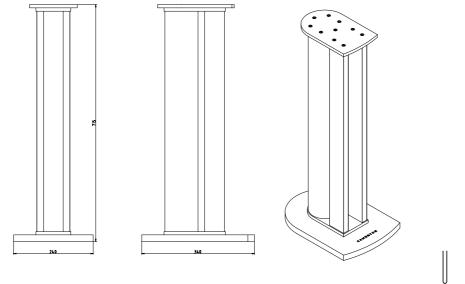

#### Specifications sheet

Binom-Stand - a solution specifically designed for use with our Binom-1 loudspeaker. This corresponds to the specially selected height of latter, which allows to positioned the driver exactly at the ears of the listener. The massive construction, made from special aluminum alloy, ensures complete uncoupling of the systems from the floor. All structural elements are made of solid aluminum blocks. This solution avoids a welded joint in the design and give the possibility to mount the entire construction using screws only. The massive 20 mm baseplate provides a stable loudspeaker position on the floor. Exquisite appearance of products, in combination with anthracite anodized coating, are designed to give an exasthetics to your interior.

Key features:

- ultimate construction made from solid aluminum blocks
- complete absence of welded joints
- assembling using screws only
- massive 20 mm baseplate
- black anthracite anodized coating
- engraved logo
- exquisite appearance