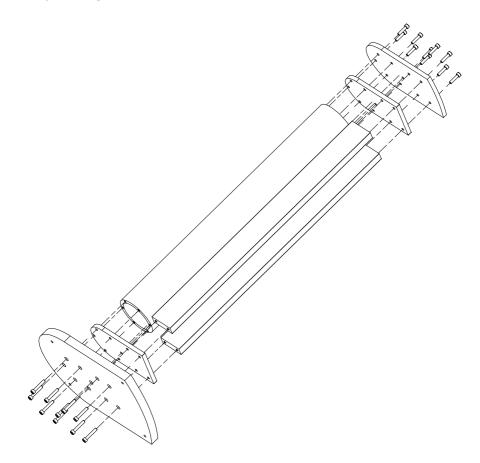

uction, made from special aluminum alloy, ensures complete uncoupling of the systems from the floor. All structural elements are made of solid aluminum blocks. This solution avoids a welded joint in the design and give the possibility to mount the entire construction using screws only. The massive 20 mm baseplate provides a stable loudspeaker position on the floor. Exquisite appearance of products, in combination with anthracite anodized coating, are designed to give an exasthetics to your interior.

Key features:

- ultimate construction made from solid aluminum blocks
- complete absence of welded joints
- assembling using screws only
- massive 20 mm baseplate
- black anthracite anodized coating
- engraved logo
- exquisite appearance





# CAMERTON

## **BINOM-Stand**

Assembly drawing



CAMERTO